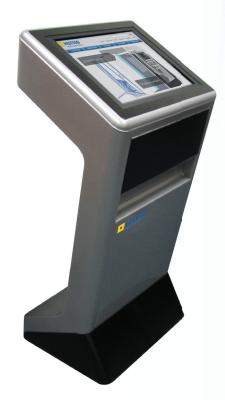

## TERMINALS FOR PRODUCTION CONTROL

A modern tool for efficient information flow management in a company. Designed for use in harsh environments of production halls.

## **Technical Parameters:**

- 19" touch monitor with IR scanning technology in the anti-vandal version
- computer according to customer requirements
- optional built-in smart card reader, barcode scanner, thermal or thermal transfer printer
- resistant paint surface due to a special chemical pretreatment